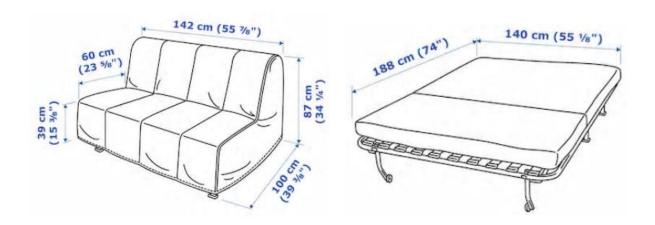

## 280€

This sofa quickly and easily turns into a bed for two. Easy to keep fresh since the mattress and sofa covers can be removed and washed.

| Purchase date | November 2019 | Status             | New, never used before |
|---------------|---------------|--------------------|------------------------|
| Width         | 142 cm        | Bed width          | 140 cm                 |
| Depth         | 100 cm        | Bed length         | 188 cm                 |
| Height        | 87 cm         | Mattress length    | 188 cm                 |
| Seat depth    | 60 cm         | Mattress width     | 140 cm                 |
| Seat height   | 39 cm         | Mattress thickness | 10 cm                  |