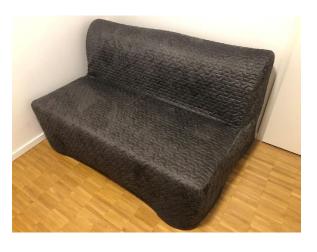

Contact E-Mail: v.ocio.g86@gmail.com

**IKEA** LYCKSELE HAVET

Two-seat sofa-bed. (Ref: 891.499.36)

## 280€

This sofa quickly and easily turns into a bed for two. Easy to keep fresh since the mattress and sofa covers can be removed and washed.

| Purchase date | November 2019 | Status             | New, never used before |
|---------------|---------------|--------------------|------------------------|
| Width         | 142 cm        | Bed width          | 140 cm                 |
| Depth         | 100 cm        | Bed length         | 188 cm                 |
| Height        | 87 cm         | Mattress length    | 188 cm                 |
| Seat depth    | 60 cm         | Mattress width     | 140 cm                 |
| Seat height   | 39 cm         | Mattress thickness | 10 cm                  |