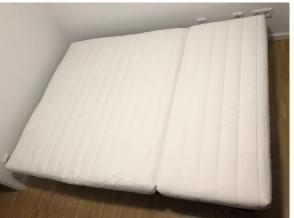

Contact E-Mail: v.ocio.g86@gmail.com

**IKEA** LYCKSELE HAVET

Two-seat sofa-bed. (Ref: 891.499.36)

## 280€

This sofa quickly and easily turns into a bed for two. Easy to keep fresh since the mattress and sofa covers can be removed and washed.

| Purchase date | November 2019 | Status             | New, never used before |
|---------------|---------------|--------------------|------------------------|
| Width         | 142 cm        | Bed width          | 140 cm                 |
| Depth         | 100 cm        | Bed length         | 188 cm                 |
| Height        | 87 cm         | Mattress length    | 188 cm                 |
| Seat depth    | 60 cm         | Mattress width     | 140 cm                 |
| Seat height   | 39 cm         | Mattress thickness | 10 cm                  |