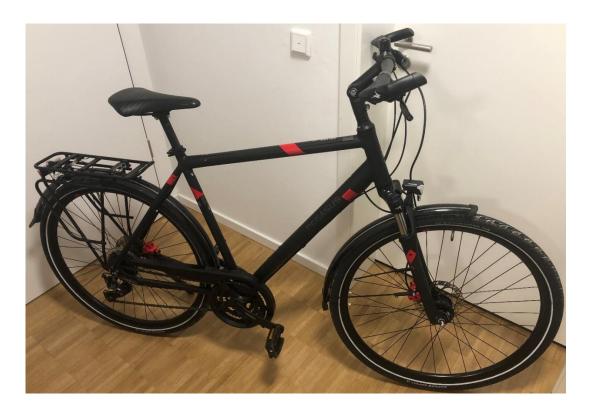

## **PEGASUS SOLERO SL DISC 24**

Trekking bike

## 460 €

With its classic trekking look, the Pegasus Solero SL Disc 24 offers everything you need in everyday life and on tours - from the solid system luggage rack to the snappy and easily adjustable disc brakes to the wide-spread derailleur with 3x8 gears. A suspension fork with 63 mm suspension travel irons out bumps in the road; The sitting posture is tailored to speedy tours, not least thanks to the sporty handlebar shape. In everyday life, the LED lighting with parking lights at the front and rear ensures safety.

| Purchase date    | March 2019                               | Status           | Almost new, little used, original parts without damages or scratches. Always stored in basement (Keller) |  |
|------------------|------------------------------------------|------------------|----------------------------------------------------------------------------------------------------------|--|
| Frame material   | Aluminum                                 | Rear derailleur  | Shimano Altus                                                                                            |  |
| Wheel size       | 28 inches                                | Front derailleur | Shimano Altus                                                                                            |  |
| Frame height     | 58 cm                                    | Crank set        | Shimano 170 FC-TY301                                                                                     |  |
| Fork             | SR Suntour NEX-DS 700C<br>Manual lockout | Cassette         | Shimano CS-HG200-8 12-32T                                                                                |  |
| Travel (front)   | 63 mm                                    | Pedals           | Wellgo 883DU                                                                                             |  |
| Front Brake disc | 160 mm / 6 screw                         | Tires            | Supero Esprit L5<br>44-622 (ETRTO) with reflective strips                                                |  |
| Rear brake disc  | 160 mm / 6 screw                         | Front light      | Fuxon 20 Lux LED                                                                                         |  |
| Brake type       | Tektro HD-T275<br>hydraulic disc brake   | Tail light       | Yes                                                                                                      |  |
| Circuit type     | 24 gear derailleur (3x8)                 | Luggage rack     | Carrymore i-Rack 25kg ISO-11243                                                                          |  |
| Shift lever      | Shimano SL-M310                          | Weigth           | 19,2 kg                                                                                                  |  |